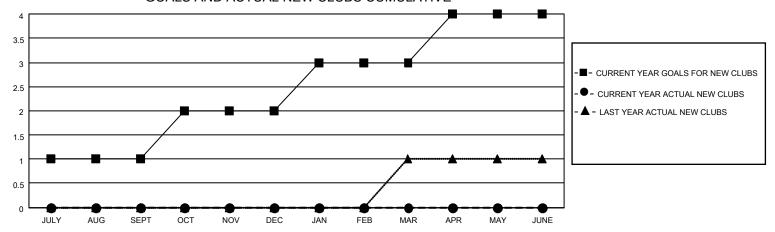

### GOALS AND ACTUAL NEW CLUBS CUMULATIVE

## District 27 E1

| Clubs         |               |             |               | Members               |                       |                         |                                                    |  |
|---------------|---------------|-------------|---------------|-----------------------|-----------------------|-------------------------|----------------------------------------------------|--|
|               | RESULTS FOR   | R 2021-2022 |               | RESULTS FOR 2021-2022 |                       |                         |                                                    |  |
| QUARTER       | NEW CLUB GOAL | NEW CLUBS   | DROPPED CLUBS | QUARTER MEMB          | ER GROWTH NET<br>GOAL | MEMBER GROWTH<br>ACTUAL | DROPPED<br>MEMBERS ACTUAL<br>(including transfers) |  |
| JULY/AUG/SEPT | 1             | 0           | 0             | JULY/AUG/SEPT         | 15                    | 15                      | 5                                                  |  |
| OCT/NOV/DEC   | 1             | 0           | 0             | OCT/NOV/DEC           | 15                    | 0                       | 0                                                  |  |
| JAN/FEB/MAR   | 1             | 0           | 0             | JAN/FEB/MAR           | 15                    | 0                       | 0                                                  |  |
| APR/MAY/JUNE  | 1             | 0           | 0             | APR/MAY/JUNE          | 15                    | 0                       | 0                                                  |  |