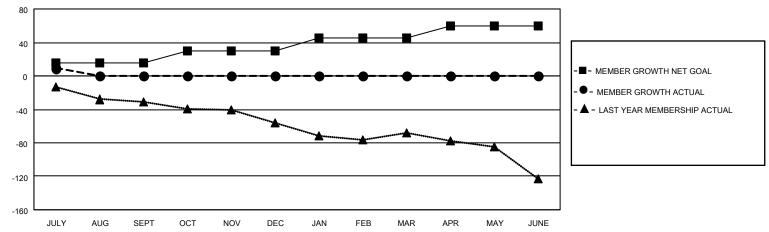

### GOALS AND ACTUAL MEMBERS CUMULATIVE

| DROPPED CLUBS: 0 |   | 6 CLUBS OF 46 ADDED 1 OR MORE<br>NEW MEMBERS | GENDER DISTRIBUTION  MALE 1,001 (68.28%) |              |     |
|------------------|---|----------------------------------------------|------------------------------------------|--------------|-----|
|                  |   |                                              |                                          |              |     |
| DROPPED MEMBERS  |   |                                              | FEMALE                                   | 465 (31.72%) |     |
| DECEASED         | 1 | CLICK HERE FOR CUMULATIVE                    | TOTAL FAMILY UNIT MEMBERS                |              | 412 |
| CLUB CANCELLED   | 0 | MEMBERSHIP DATA                              |                                          |              | 040 |
| OTHER 4          |   |                                              | FAMILY MEMBERS PAYING HALF DUES          |              | 210 |
| TOTAL            | 5 |                                              |                                          |              |     |

## District 27 E1

| Clubs         |               |             |               | Members               |                       |                         |                                                    |  |
|---------------|---------------|-------------|---------------|-----------------------|-----------------------|-------------------------|----------------------------------------------------|--|
|               | RESULTS FOR   | R 2021-2022 |               | RESULTS FOR 2021-2022 |                       |                         |                                                    |  |
| QUARTER       | NEW CLUB GOAL | NEW CLUBS   | DROPPED CLUBS | QUARTER MEMB          | ER GROWTH NET<br>GOAL | MEMBER GROWTH<br>ACTUAL | DROPPED<br>MEMBERS ACTUAL<br>(including transfers) |  |
| JULY/AUG/SEPT | 1             | 0           | 0             | JULY/AUG/SEPT         | 15                    | 15                      | 5                                                  |  |
| OCT/NOV/DEC   | 1             | 0           | 0             | OCT/NOV/DEC           | 15                    | 0                       | 0                                                  |  |
| JAN/FEB/MAR   | 1             | 0           | 0             | JAN/FEB/MAR           | 15                    | 0                       | 0                                                  |  |
| APR/MAY/JUNE  | 1             | 0           | 0             | APR/MAY/JUNE          | 15                    | 0                       | 0                                                  |  |